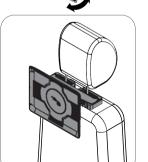

6 Close the stand locks.

7 Put your iPad 2 into the sleeve by placing the bottom of your iPad 2 into the bottom of the sleeve, then pressing the top of your iPad 2 into the sleeve.

**8** While pressing the latches on the stand, slide the sleeve into the stand.